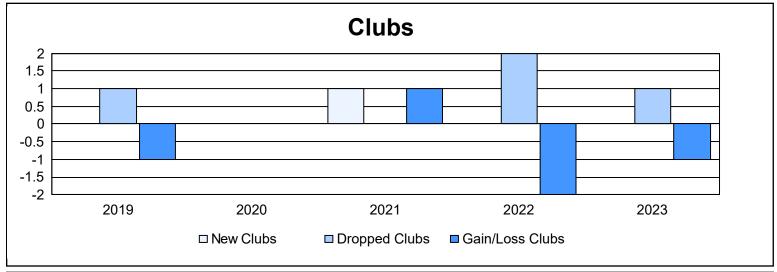

District 5M 6 As of June 2023 Cumulative

| Year      | New<br>Clubs | Dropped<br>Clubs | Gain/<br>Loss<br>Clubs | New<br>Members | Charter<br>Members | Reinstate<br>Members | Transfer<br>Members | Total<br>Member<br>Added | Total<br>Members<br>Dropped | Gain/<br>Loss<br>Members |
|-----------|--------------|------------------|------------------------|----------------|--------------------|----------------------|---------------------|--------------------------|-----------------------------|--------------------------|
| 2018-2019 | 0            | 1                | -1                     | 112            | 6                  | 7                    | 30                  | 155                      | 209                         | -54                      |
| 2019-2020 | 0            | 0                | 0                      | 72             | 0                  | 4                    | 4                   | 80                       | 138                         | -58                      |
| 2020-2021 | 1            | 0                | 1                      | 78             | 18                 | 7                    | 12                  | 115                      | 179                         | -64                      |
| 2021-2022 | 0            | 2                | -2                     | 171            | 1                  | 9                    | 9                   | 190                      | 153                         | 37                       |
| 2022-2023 | 0            | 1                | -1                     | 101            | 1                  | 7                    | 8                   | 117                      | 158                         | -41                      |
| Average   | 0            | 1                | -1                     | 107            | 5                  | 7                    | 13                  | 131                      | 167                         | -36                      |